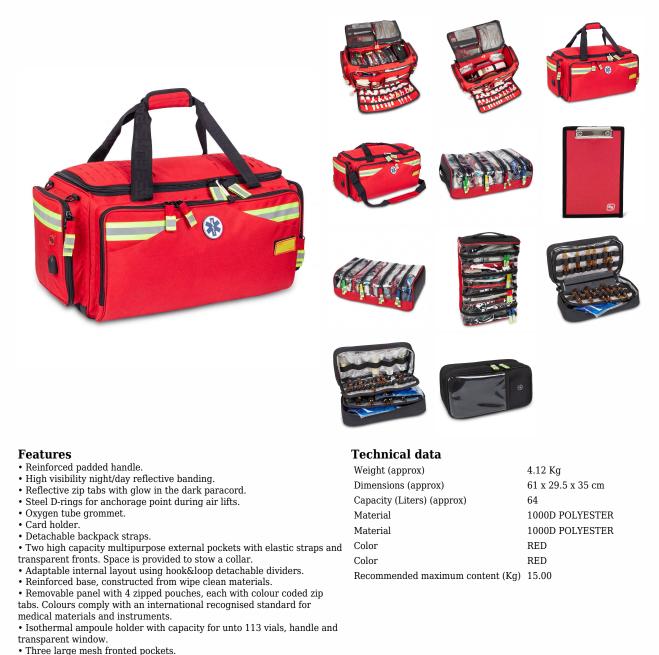

## EB02.046

The Elite CRITICAL'S EVO high capacity Advanced Life Support (ALS) kit bag is a large, top opening, padded, soft skin emergency responders equipment bag with an array of compartmentalised pockets, pouches and panels that provide an impressive number of clean and safe storage options for critical medical components. At the bottom of the main compartment, movable internal separators and straps provide secure storage for an oxygen bottle, bag valve mask and other life support materials. Tough D-rings with reinforced strapping provide a means to attach padded shoulder straps, but also are a fixture point for use during air-lift evacuations

Removable velcro badges.
Detachable handle.
USB adapter for power bank.

system for additional items. • Antioverturn system.

· Laser cut MOLLE on outside surface provides universal attachment

Vial de los Cipreses, 9, 03006 (Alicante) SPAIN Tel. +34965692289 · info@elitebags.es · www.elitebags.es